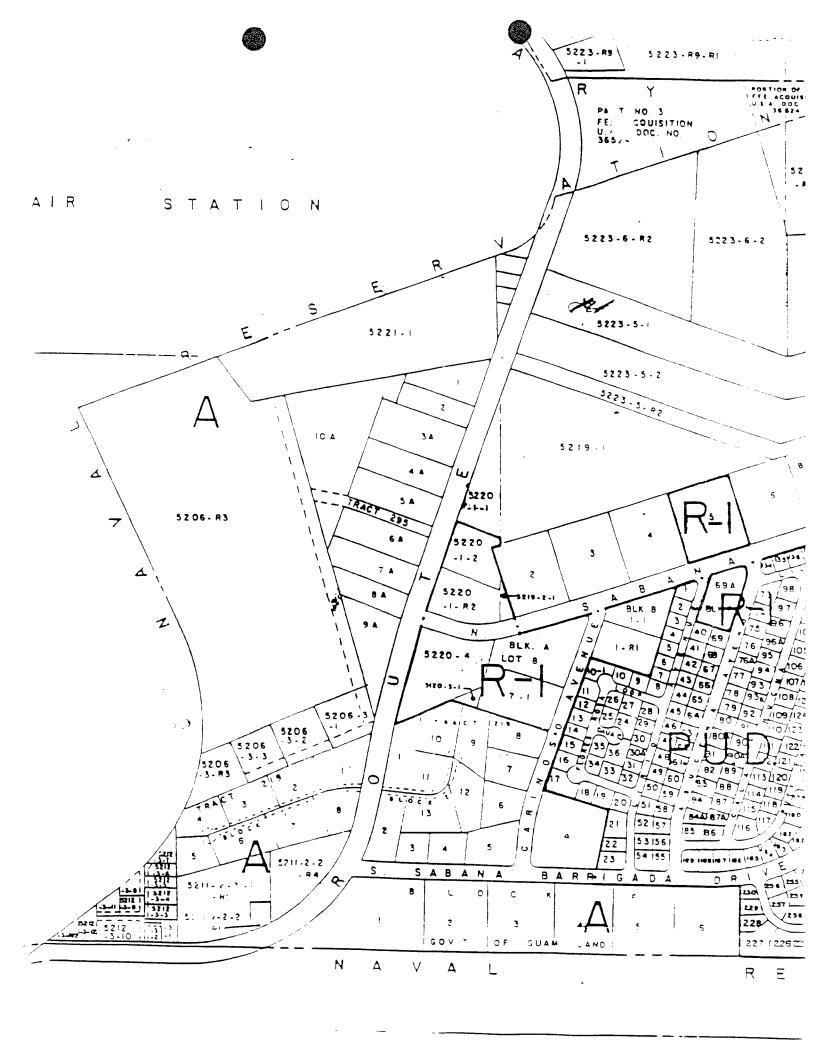

Hafa Adai Senator Santos:

I appreciate the opportunity to present this testimony on Bill No. 836 (LS), An Act to Rezone Lot No. 5211-2-2-1-R2 and Lot No. 5211-2-2-R1, situated in the Municipality of Barrigada, from "Agricultural" (A) to "Commercial" (C).

Although the Bureau has no objection to the zone change per se, as the proposed zone abuts an existing C-Zone, the Bureau does object to the manner in which the zone change is being proposed for the following reasons:

Hafa Adai Senator Santos:

I appreciate the opportunity to present this testimony on Bill No. 886, An Act to Rezone Lot No. 5220-1-1-R1 from "Single Family Dwelling" (R-1) to "Commercial" (C); Lot No. 5223-5A-1 from "Agricultural" (A) to "Light Industrial" (M-1); and Lot 1, Block 1, Tract 1442 from "Single Family Dwelling" (R-1) to "Commercial" (C), in the Municipality of Barrigada.

Although the Bureau has no major objection to the zone change per se, we cannot support the above bill for the following reasons. Research has shown that this area is within the aircraft Accident Potential Zone (APZ 1) which is considered "normally unacceptable" for activities found in a commercial zone. There is an existing process that permits changes of zones should public necessity, convenience, and general welfare justify such actions. Zone change proposals that bypass the DRC/TLUC process are not given the benefit of a comprehensive evaluation in which impacts can be assessed and fully analyzed, whether they be environmental, social, or economic impacts.