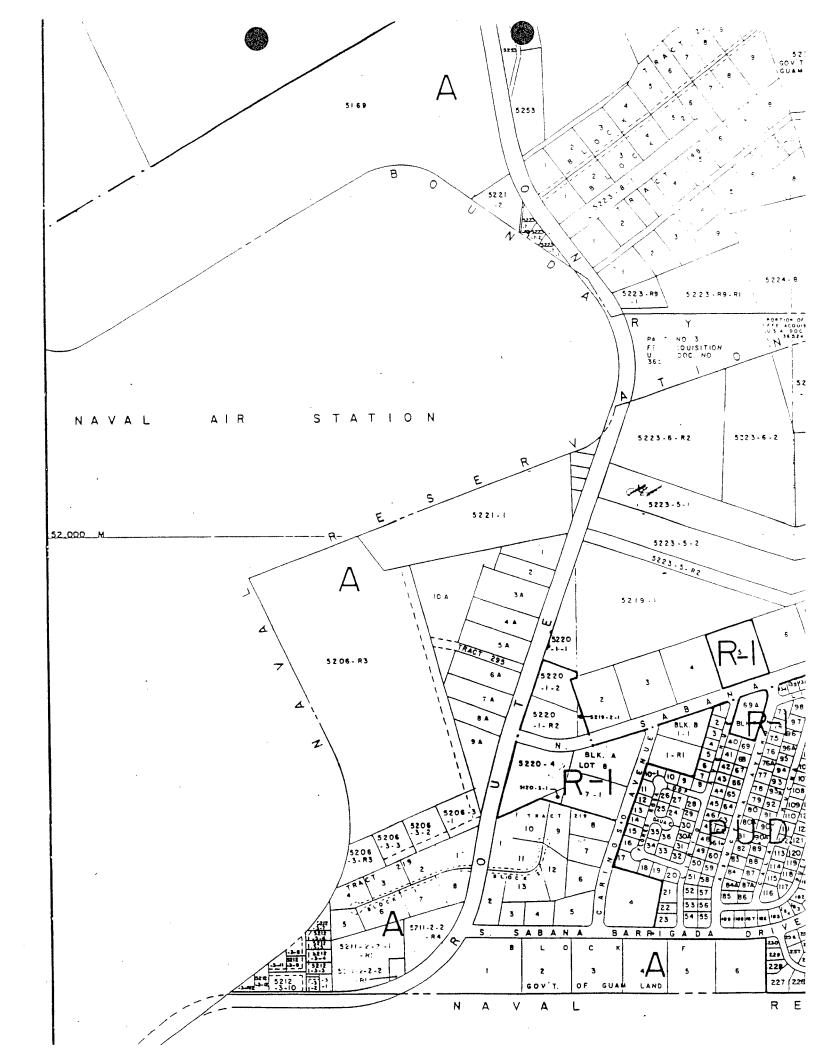

Hafa Adai Senator Santos:

I appreciate the opportunity to present this testimony on Bill No. 836 (LS), An Act to Rezone Lot No. 5211-2-2-1-R2 and Lot No. 5211-2-2-R1, situated in the Municipality of Barrigada, from "Agricultural" (A) to "Commercial" (C).

Although the Bureau has no objection to the zone change per se, as the proposed zone abuts an existing C-Zone, the Bureau does object to the manner in which the zone change is being proposed for the following reasons:

Hafa Adai Senator Santos:

I appreciate the opportunity to present this testimony on Bill No. 886, An Act to Rezone Lot No. 5220-1-1-R1 from "Single Family Dwelling" (R-1) to "Commercial" (C); Lot No. 5223-5A-1 from "Agricultural" (A) to "Light Industrial" (M-1); and Lot 1, Block 1, Tract 1442 from "Single Family Dwelling" (R-1) to "Commercial" (C), in the Municipality of Barrigada.

Although the Bureau has no major objection to the zone change per se, we cannot support the above bill for the following reasons. Research has shown that this area is within the aircraft Accident Potential Zone (APZ 1) which is considered "normally unacceptable" for activities found in a commercial zone. There is an existing process that permits changes of zones should public necessity, convenience, and general welfare justify such actions. Zone change proposals that bypass the DRC/TLUC process are not given the benefit of a comprehensive evaluation in which impacts can be assessed and fully analyzed, whether they be environmental, social, or economic impacts.